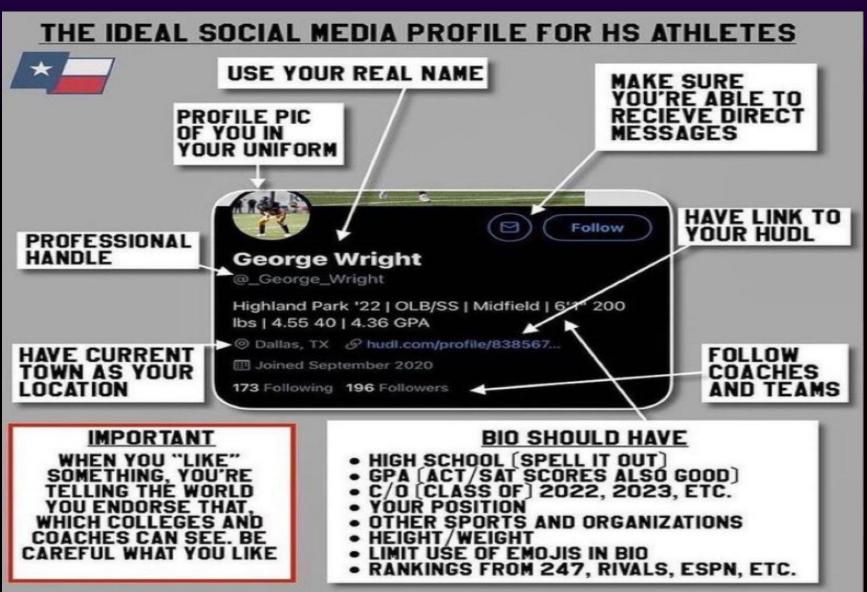

- The venue of recruiting is changing now quicker than ever!
- One of the first things college coaches do to contact kids is follow them on TWITTER!
- Easier and more convenient for college coaches... at any level! They are sorting through hundreds of kids!
- Quick snapshot of they are!
- Highlight videos!
- Also a "two way street" what you put out there can have a negative effect as well!

- It is more difficult now as a H.S. Player to get recruited at ANY level.
- Early Signing Day 2021 30% less H.S. players were signed than December 2020.
- It's a big deal, now more than ever if you get a chance to play College Football to go play, if you want to! – AT ANY LEVEL!! (TRANFER PORTAL)
- An Average of 10 College players per team are in the portal! (3500 Total Kids...)
- <u>COVID/SUPER SENIOR</u> ALL COLLEGE athletes participating in college athletics during the 2020 year get a FREE YEAR OF ELGIABILITY. 2020 did not count on their NCAA CLOCK. Colleges have until 2023 to get back to 85 scholarships for football.
- <u>NCAA Time Clock</u> Once a plyer enrolls as a FULL TIME student (12 Hours) NCAA clock begins.